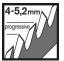

## **Details**

| Material                                 | HCS                                                                   |
|------------------------------------------|-----------------------------------------------------------------------|
| Tooth design                             | side set, ground                                                      |
| Total length [mm]                        | 100                                                                   |
| Tooth spacing [mm]                       | 4.0-5.2                                                               |
| Areas of application                     | Softwood (5-50 mm),<br>chipboards, wood core<br>plywood, fibre boards |
| Recommended min. material thickness [mm] | 5                                                                     |
| Recommended max. material thickness [mm] | 50                                                                    |
| Туре                                     | T 144 D                                                               |